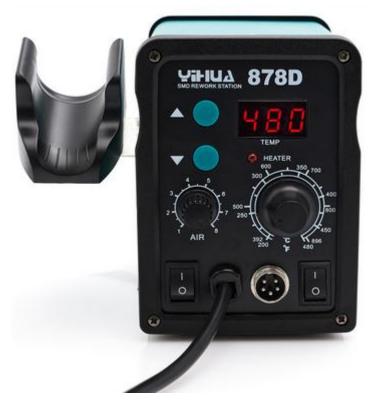

For the device has a compact housing that takes up little space.

Fre clear display in the Yihua 878D station makes work very easy and indicates the actual temperature of the hotair flask.

Freshot air flask is equipped with an automatic mode: placing the hot air flask on the holder causes the flask to automatically cool down until it reaches the rest temperature.

۶ Protection - ESD SAFE, which protects it against overheating.

Simple construction of the station, making the device virtually failure-free.

The most important features:

- ✓ 2in1 station: tip soldering iron (flask) and Hot Air (hot air)
- $\checkmark$  After placing the Hot Air flask on the holder, the heating element automatically cools down

### ✓ Solid and modern casing

✓ Processor control, high operational stability, extended life of heating elements, energy saving

✓ Stock made with ESD Safe technology

✓ Blowing with a brushless fan

 $\checkmark$  High temperature silicone wire for soldering irons