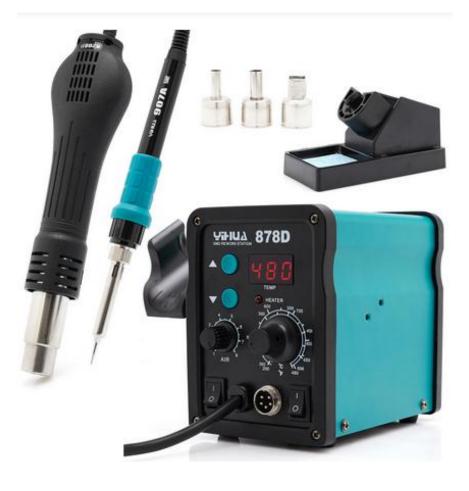

> Hot-air soldering station and soldering iron.

Smooth regulation of the temperature of the tip soldering iron and hot air. Both modules can operate independently of each other.

Free device is used for soldering and desoldering electronics components. It is suitable for both hobbyists and professional workshops.

For the device has a compact housing that takes up little space.

Fre clear display in the Yihua 878D station makes work very easy and indicates the actual temperature of the hotair flask.

Freshot air flask is equipped with an automatic mode: placing the hot air flask on the holder causes the flask to automatically cool down until it reaches the rest temperature.

Hot Air stock is powered by a fan with a brushless motor, ensuring silence, much higher durability and reliability of the device.

Soldering iron 907A - universal, the most popular model of the soldering iron, which has all replaceable elements.
Spare heaters, mounting bracket, or the stock itself can also be purchased in our store.

#### Yihua 878D 2in1 soldering station with power cable

Arrowhead stock model 907A with a T-I type tip

Hot air flask

Hot-Air stock stand

Stand for a soldering iron with a sponge for cleaning the tip (the sponge should be moistened before work)