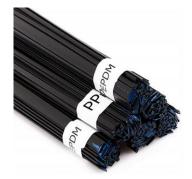

Binder for PP/EPDM plastic 100g:

Application: bumpers, wheel arches, fenders, engine casings, side moldings, thresholds and other flexible elements

Possibility of welding: PP/EPDM PP+EPDM PP-EPDM, PP/EPD, PP/EP

Application temperature: 260-330°C

PP plastic binder 100g

Application: general-use binder in the automotive industry, industry, for electronics/home appliances, etc.

Application temperature: 260-330°C

ABS plastic binder 100g

Application: mirror housings, engine covers, fairings for scooters, quads, etc., hubcaps, elements exposed to impacts Possibility of welding: ABS, ASA, AES ABS+PC, ABS/PC, ABS-PC and derivatives.

Application temperature: 310-360°C

Binders

100% pure granules.

Form: wire, approx. 42 cm long

Color: Black (PC binder transparent or black depending on stock) Shape: Mix of 3.5mm Triangle and 8mm Stripe (100g mix of stripes and triangles) We also offer other types of binders and plastic welding machines.