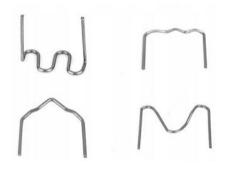

st The set includes a total of 200 staples for materials of various shapes and purposes.

✓ "small wave" plastic staple - for simple, least demanding connections. To strengthen the connection, it is slightly wavy. Also suitable for round objects.

✓ "large wave" plastic staple - for the most demanding and durable connections. Its sinusoidal shape provides the highest bonding strength. Also suitable for round objects.

✓ Plastic staple "external angle" - for connecting elements at an angle from the outside. It offers a range from acute to right to slightly obtuse angles. However, remember to prepare it before welding (properly shape it).

✓ Plastic staple "internal angle" - designed for welding elements at an angle, from the inside of the connection.

✓ Output current: 0 - 15A

ATTENTION! The cutters included in the set are not intended for cutting metal elements, only for shaping plastic.