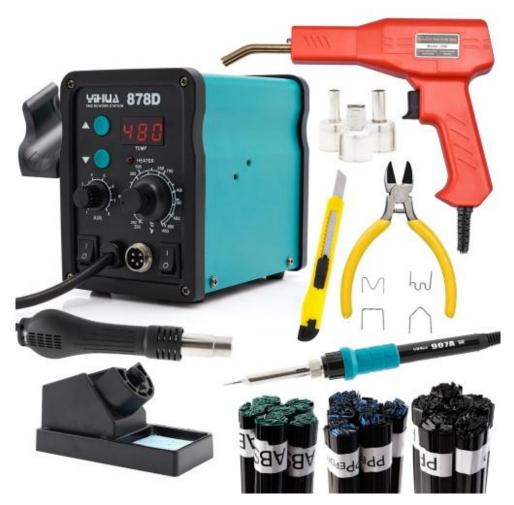

Yihua 878D welding machine with a set of plastic welding elements

2in1 - Hot-Air and flask Clear display Modern electronics inside Hot-Air flask cooling system & Power 740W Fast heating Hot-Air temperature regulation: 100 - 480°C Cave temperature adjustment: 200 - 480°C Blowing power adjustment Compact housing - does not take up much space

#### Yihua 878D 2in1 soldering station with power cable

Arrowhead stock model 907A with a T-I type tip

Hot air flask

Hot-Air stock stand

Stand for a soldering iron with a sponge for cleaning the tip (the sponge should be moistened before work)

interchangeable nozzles:

round 6 mm

round 9 mm

square 12 mm

PP/EPDM plastic binder 100g

PP plastic binder 100g

ABS plastic binder 100g

Suitcase for storing the stapler with a set of accessories

**Plastic stapler** 

50 pcs. straight staples

50 pieces of open staples

50 pcs of internal staples

50 pcs. sine staples

upholstery knife

cutters

List of all binders and their applications (Sent to e-mail after purchase)

Plastic stapler + 200 staples, knife, pliers

Set for repairing plastic elements

Quick and easy repair possible for removing/masking permanent cracks or welding plastic

Comes with 200 pieces of various spare "hot stapler" tips

Comes packed in a handy suitcase

Perfect for automotive, sports, hobby and other industrial applications.

The stapler is sent in a random color - you can't choose the color.

4 types of staples for universal use.