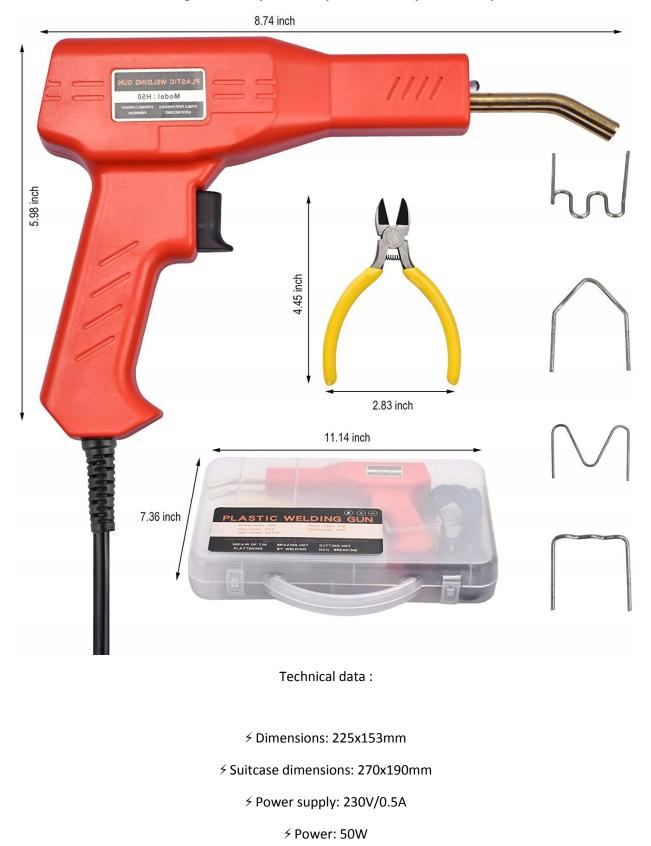

Plastic stapler + 200 staples, knife, pliers

Set for repairing plastic elements

Quick and easy repair possible for removing/masking permanent cracks or welding plastic

Comes with 200 pieces of various spare "hot stapler" tips

Comes packed in a handy suitcase

Perfect for automotive, sports, hobby and other industrial applications.

The stapler is sent in a random color - you can't choose the color.

4 types of staples for universal use.

✓ Plastic staple "internal angle" - designed for welding elements at an angle, from the inside of the connection.

✓ Output current: 0 - 15A

ATTENTION! The cutters included in the set are not intended for cutting metal elements, only for shaping plastic.