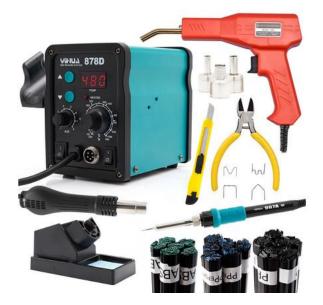

Yihua 878D welding machine with a set of plastic welding elements

2in1 - Hot-Air and flask Clear display Modern electronics inside Hot-Air flask cooling system & Power 740W Fast heating Hot-Air temperature regulation: 100 - 480°C Cave temperature adjustment: 200 - 480°C Blowing power adjustment Compact housing - does not take up much space

#### Yihua 878D 2in1 soldering station with power cable

Arrowhead stock model 907A with a T-I type tip

Hot air flask

Hot-Air stock stand

Stand for a soldering iron with a sponge for cleaning the tip (the sponge should be moistened before work)

interchangeable nozzles:

round 6 mm

round 9 mm

square 12 mm

PP/EPDM plastic binder 100g

PP plastic binder 100g

ABS plastic binder 100g

Suitcase for storing the stapler with a set of accessories

**Plastic stapler** 

50 pcs. straight staples

50 pieces of open staples

50 pcs of internal staples

50 pcs. sine staples

upholstery knife

cutters

List of all binders and their applications (Sent to e-mail after purchase)

Plastic stapler + 200 staples, knife, pliers

Set for repairing plastic elements

Quick and easy repair possible for removing/masking permanent cracks or welding plastic

Comes with 200 pieces of various spare "hot stapler" tips

Comes packed in a handy suitcase

Perfect for automotive, sports, hobby and other industrial applications.

The stapler is sent in a random color - you can't choose the color.

4 types of staples for universal use.