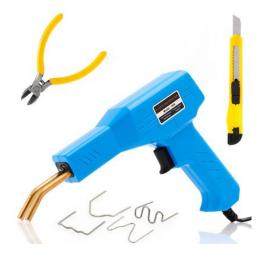

Plastic stapler + 200 staples, knife, pliers

Set for repairing plastic elements

Quick and easy repair possible for removing/masking permanent cracks or welding plastic

Comes with 200 pieces of various spare "hot stapler" tips

Comes packed in a handy suitcase

Perfect for automotive, sports, hobby and other industrial applications.

The stapler is sent in a random color - you can't choose the color.

4 types of staples for universal use.

st The set includes a total of 200 staples for materials of various shapes and purposes.

✓ "small wave" plastic staple - for simple, least demanding connections. To strengthen the connection, it is slightly wavy. Also suitable for round objects.

✓ "large wave" plastic staple - for the most demanding and durable connections. Its sinusoidal shape provides the highest bonding strength. Also suitable for round objects.

✓ Plastic staple "external angle" - for connecting elements at an angle from the outside. It offers a range from acute to right to slightly obtuse angles. However, remember to prepare it before welding (properly shape it).

✓ Plastic staple "internal angle" - designed for welding elements at an angle, from the inside of the connection.

✓ Output current: 0 - 15A

ATTENTION! The cutters included in the set are not intended for cutting metal elements, only for shaping plastic.