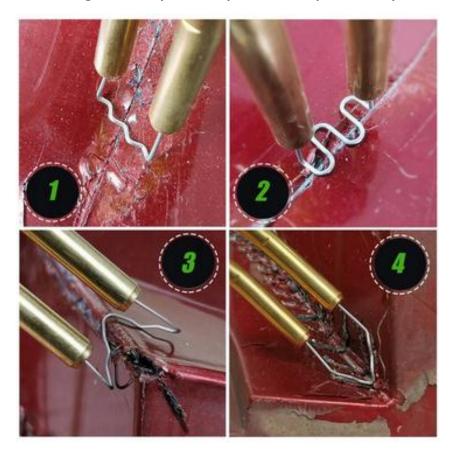

Plastic stapler + 200 staples, knife, pliers

Set for repairing plastic elements

Quick and easy repair possible for removing/masking permanent cracks or welding plastic

Comes with 200 pieces of various spare "hot stapler" tips

st The set includes a total of 200 staples for materials of various shapes and purposes.

✓ "small wave" plastic staple - for simple, least demanding connections. To strengthen the connection, it is slightly wavy. Also suitable for round objects.

✓ "large wave" plastic staple - for the most demanding and durable connections. Its sinusoidal shape provides the highest bonding strength. Also suitable for round objects.

✓ Plastic staple "external angle" - for connecting elements at an angle from the outside. It offers a range from acute to right to slightly obtuse angles. However, remember to prepare it before welding (properly shape it).

✓ Plastic staple "internal angle" - designed for welding elements at an angle, from the inside of the connection.

✓ Output current: 0 - 15A

ATTENTION! The cutters included in the set are not intended for cutting metal elements, only for shaping plastic.